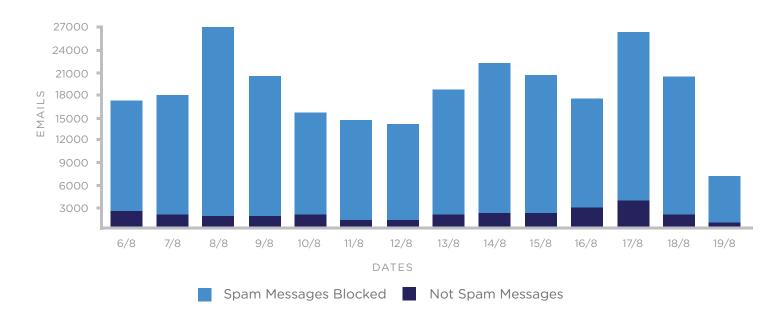

Fido

Fido's Anti Spam Cloud solution can help with it's over 99% spam capture accuracy. The statistics speak for themselves...

Results taken from a 14 day period

Right: Total of 14 day results

Below: Daily breakdown of results

| Metrics                 | Value      | %    |
|-------------------------|------------|------|
| Not Spam messages       | 24263 (0)  | 9.5  |
| Unsure messages         | 6717 (0)   | 3.4  |
| Spam messages blocked   | 221163 (0) | 86.8 |
| Viruses blocked         | 619 (0)    | 0.3  |
| Whitelisted             | 0 (0)      | 0    |
| Blacklisted             | 0 (0)      | 0    |
| Total filtered messages | 257602     | 100  |
| Total Bandwidth         | 3.93 GIB   | -    |